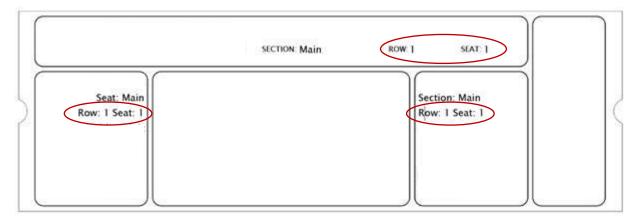

## **Annual Pass Online Tickets**

675 Belleville Street, Victoria, BC (250) 480-4887 www.imaxvictoria.com

Tickel(s) and valid Annual Pess(es) must be presented to the usher upon each visit or full admission will apply. Tickel(s) cannot be transformed to a different date, time or person and are NON-REFUNDABLE.