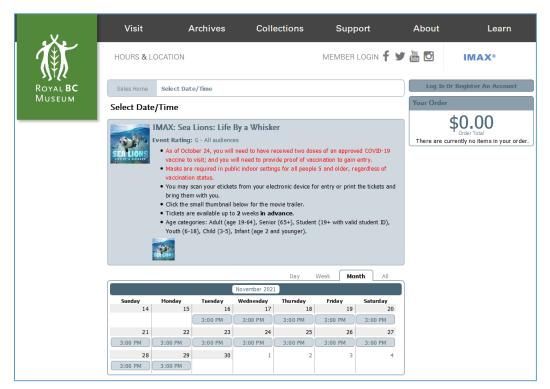

2. Click "IMAX."

3. Select the film you would like to see by clicking "View Calendar."

4. Select your preferred date and showtime.

5. Near the bottom of the page, click "Member Pricing." You will be prompted to log in.

6. Enter your username and password. If you can't recall your login information, contact the Royal BC Museum box office for support by calling (250) 356-7226 EXT 1, or email the IMAX® sales and membership coordinator: <a href="mailto:kcowl@royalbcmuseum.bc.ca">kcowl@royalbcmuseum.bc.ca</a>.