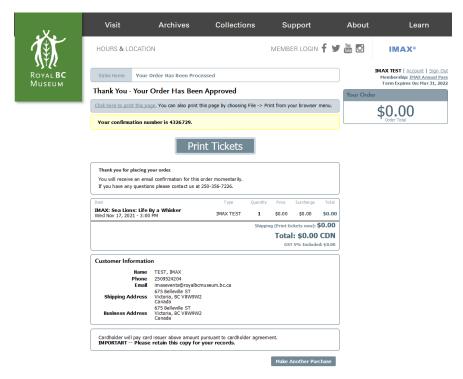

7. After logging in, you will be prompted to add your own ticket, as well as tickets for any non-annual passholder guests who may be joining you, at a discounted rate!

Confirm your order, and select either "Email my tickets" or "Print tickets now".

Your confirmation number will appear in a yellow bar near the top. As a back-up, it's a good idea to record this number and bring it with you as the Box Office will be able to look up your transaction with that number.