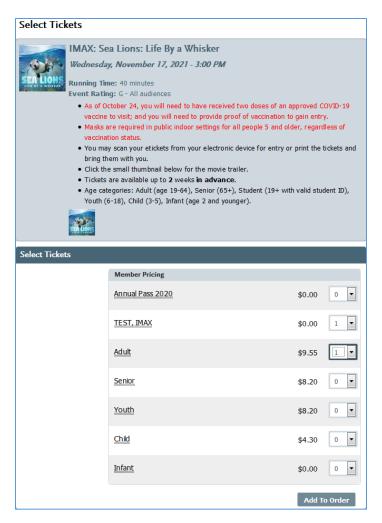

7. After logging in, you will be prompted to add your own ticket, as well as tickets for any non-annual passholder guests who may be joining you, at a discounted rate!

Confirm your order, and select either "Email my tickets" or "Print tickets now".