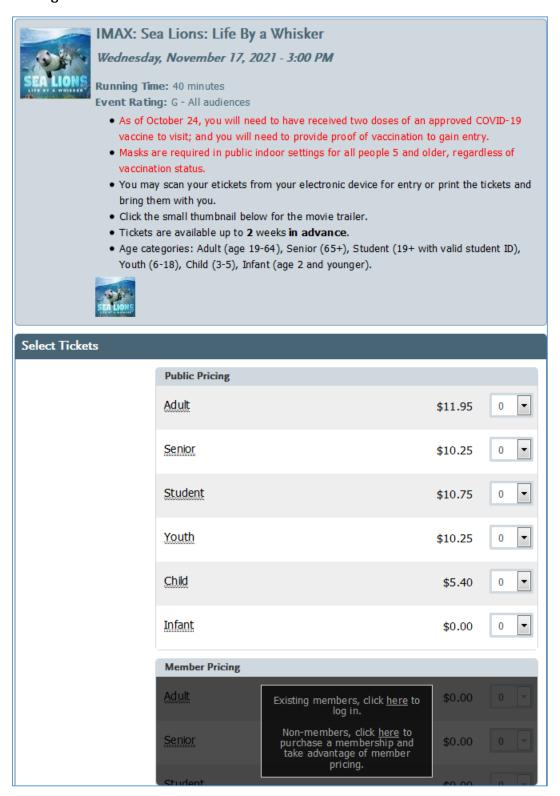

2. Click "IMAX."

3. Select the film you would like to see by clicking "View Calendar."

4. Select your preferred date and showtime.

5. Near the bottom of the page, click "Member Pricing." You will be prompted to log in.

7. After logging in, you will be prompted to add your own ticket, as well as tickets for any non-annual passholder guests who may be joining you, at a discounted rate!

Confirm your order, and select either "Email my tickets" or "Print tickets now".