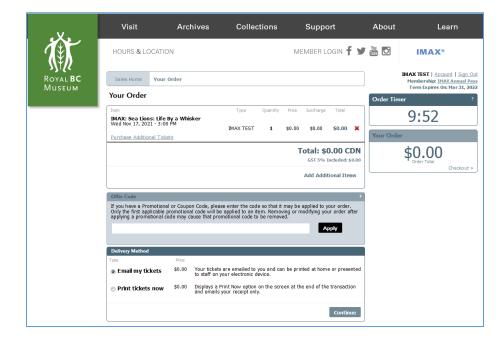

7. After logging in, you will be prompted to add your own ticket, as well as tickets for any non-annual passholder guests who may be joining you, at a discounted rate!

Confirm your order, and select either "Email my tickets" or "Print tickets now".

Your confirmation number will appear in a yellow bar near the top. As a back-up, it's a good idea to record this number and bring it with you as the Box Office will be able to look up your transaction with that number.