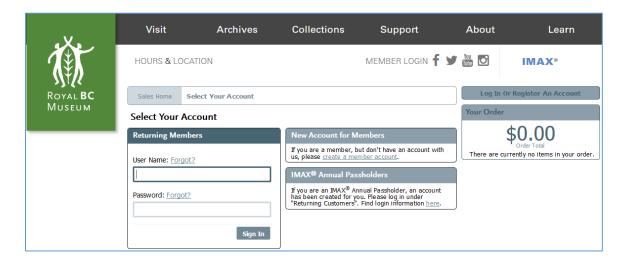

6. Enter your username and password. If you can't recall your login information, contact the Royal BC Museum box office for support by calling (250) 356-7226 EXT 1, or email the IMAX® sales and membership coordinator: <a href="mailto:kcowl@royalbcmuseum.bc.ca">kcowl@royalbcmuseum.bc.ca</a>.